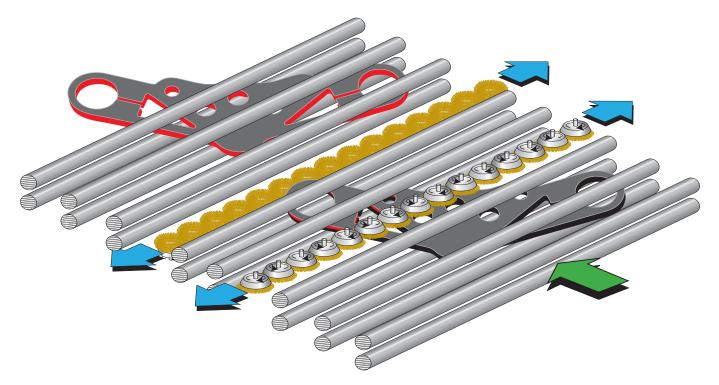

### series of machines equipped with

These units are composed by a series of vertical brushes, rotating at high speed (inverter controlled) and oscillating side-ways at adjustable rate of oscillation. Combining the vertical axis rotation with high frequency oscillation, allows to achieve a perfect deburring in all directions with a single working unit.

The XVS unit is ideal for a multitude of operations:

deburring, oxide removal, edge rounding, etc. The flexibility of the abrasive brush cups ensures a perfect burr removal even on upformed parts, as well as on PVC protected, galvanized, pre-painted, zinc coated, etc. materials

The adjustment of the working pressure is electronically controlled and visualized in the main panel.

The pressure units are very close to the brush units to process small parts.

The XVS units are extractable to allow an easy tool change and regular maintenance. They are prepared to operate with standard lowcost brush cups, as well as more specialized, custom, brushes.