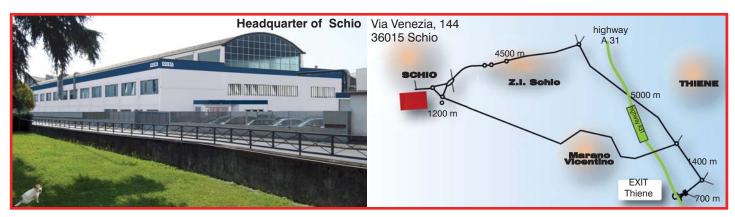

#### **Car Directions**

To the Factories in Sandrigo Highway A31 - Exit Dueville - 3,5 km

To the Main Office in Schio Highway A31 - Exit Thiene-Schio - 13 Km

We reserve the right to change features without any notice