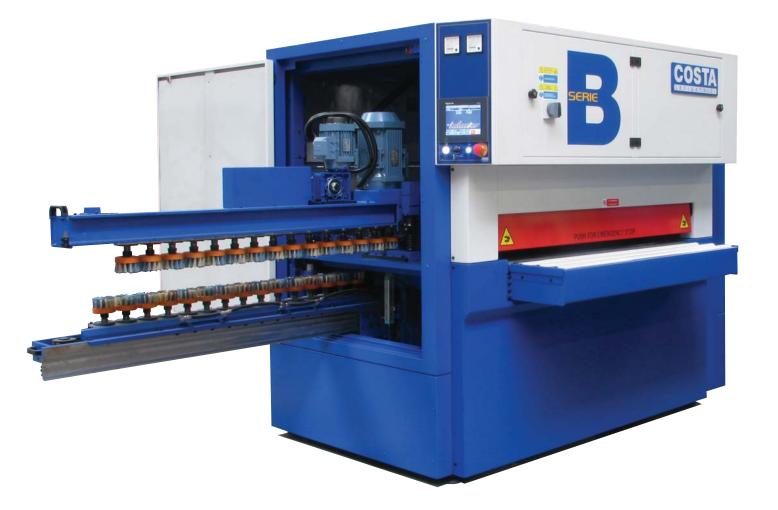

The adjustment of the working pressure is electronically controlled and visualized in the main panel.

The pressure units are very close to the brush units to process small parts.

The XVS units are extractable to allow an easy tool change and regular maintenance. They are prepared to operate with standard lowcost brush cups, as well as more specialized, custom, brushes.