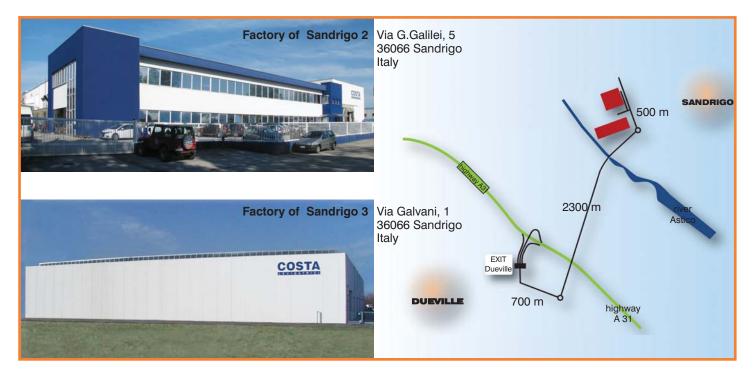

#### **Car Directions**

To the Factories in Sandrigo Highway A31 - Exit Dueville - 3,5 km

To the Main Office in Schio Highway A31 - Exit Thiene-Schio - 13 Km

We reserve the right to change features without any notice