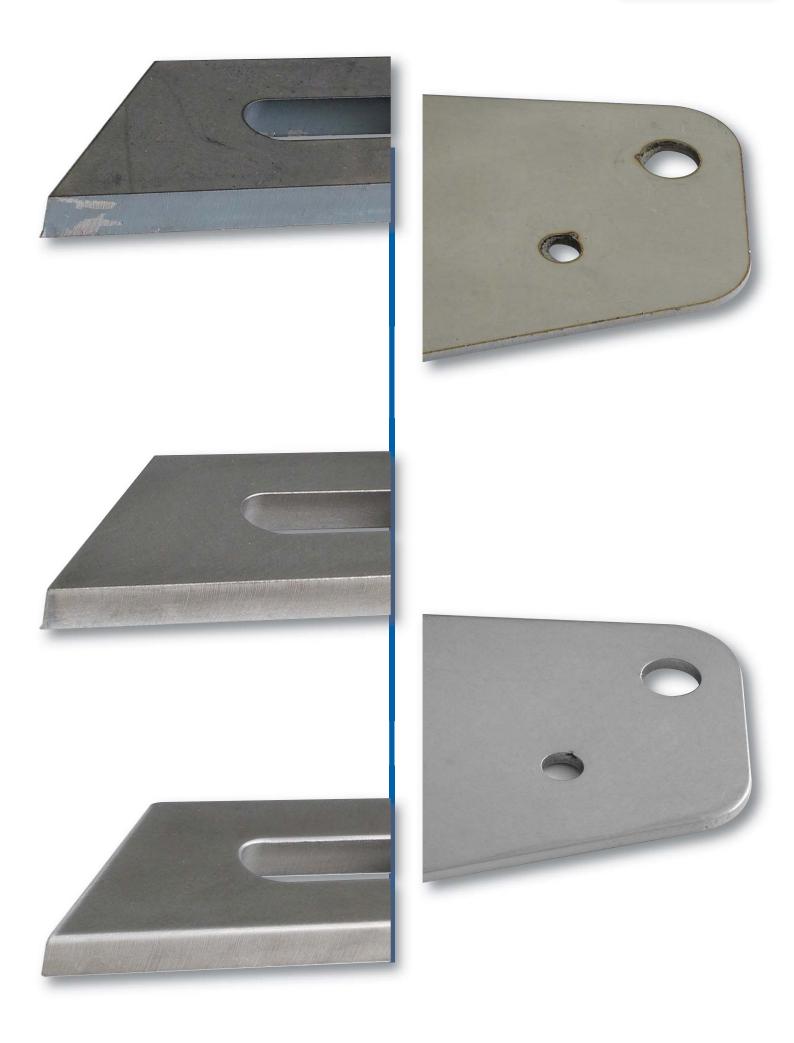

The XVS unit is ideal for a multitude of operations:

deburring, oxide removal, edge rounding, etc. The flexibility of the abrasive brush cups ensures a perfect burr removal even on upformed parts, as well as on PVC protected, galvanized, pre-painted, zinc coated, etc. materials

The adjustment of the working pressure is electronically controlled and visualized in the main panel.

The pressure units are very close to the brush units to process small parts.

The XVS units are extractable to allow an easy tool change and regular maintenance. They are prepared to operate with standard lowcost brush cups, as well as more specialized, custom, brushes.