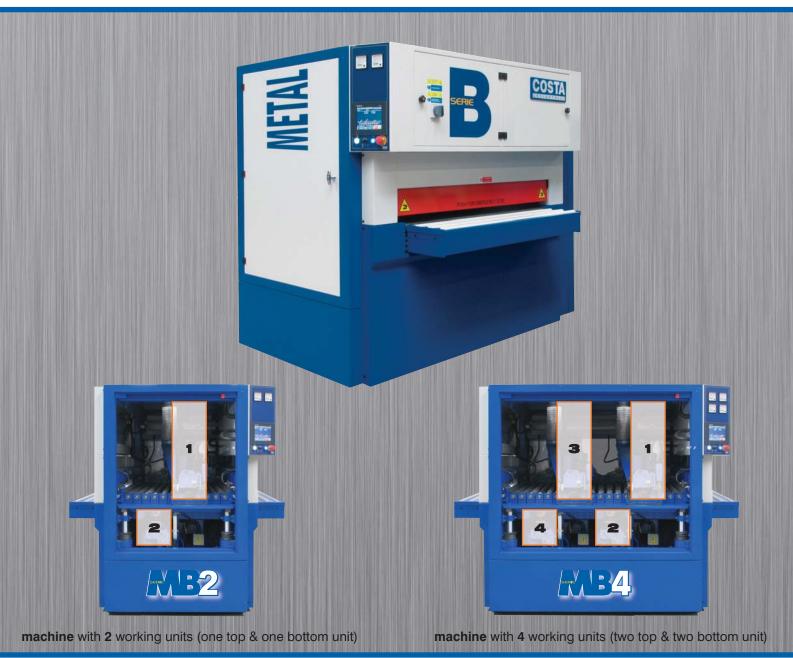

# UNIVERSAL MACHINES for **Deburring**









### series of machines equipped with



These units are composed by a series of vertical brushes, rotating at high speed (inverter controlled) and oscillating side-ways at adjustable rate of oscillation. Combining the vertical axis rotation with high frequency oscillation, allows to achieve a perfect deburring in all directions with a single working unit.

The XVS unit is ideal for a multitude of operations:

deburring, oxide removal, edge rounding, etc. The flexibility of the abrasive brush cups ensures a perfect burr removal even on upformed parts, as well as on PVC protected, galvanized, pre-painted, zinc coated, etc. materials

The adjustment of the working pressure is electronically controlled and visualized in the main panel.

The pressure units are very close to the brush un